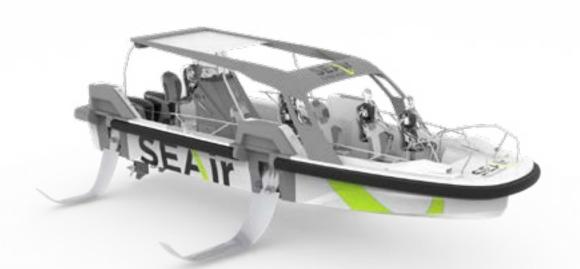

## CREATE & CUSTOMIZE YOUR OWN VERY UNIQUE BOAT

6 passengers + 2 crew

Engine 1 x 175/250 HP

Take off speed: 16 kts

Ideal operating range: 18-25 kts

Warranty: 2 years

Electrically assisted retractable foils with simple push button activation for easy marina access, beaching and trailer transport

Overall lenght: 7,65 m (25 ft)

Overall beam: 3,04 m (9 ft)

Fully equipped, unloaded weight: 1970 kg