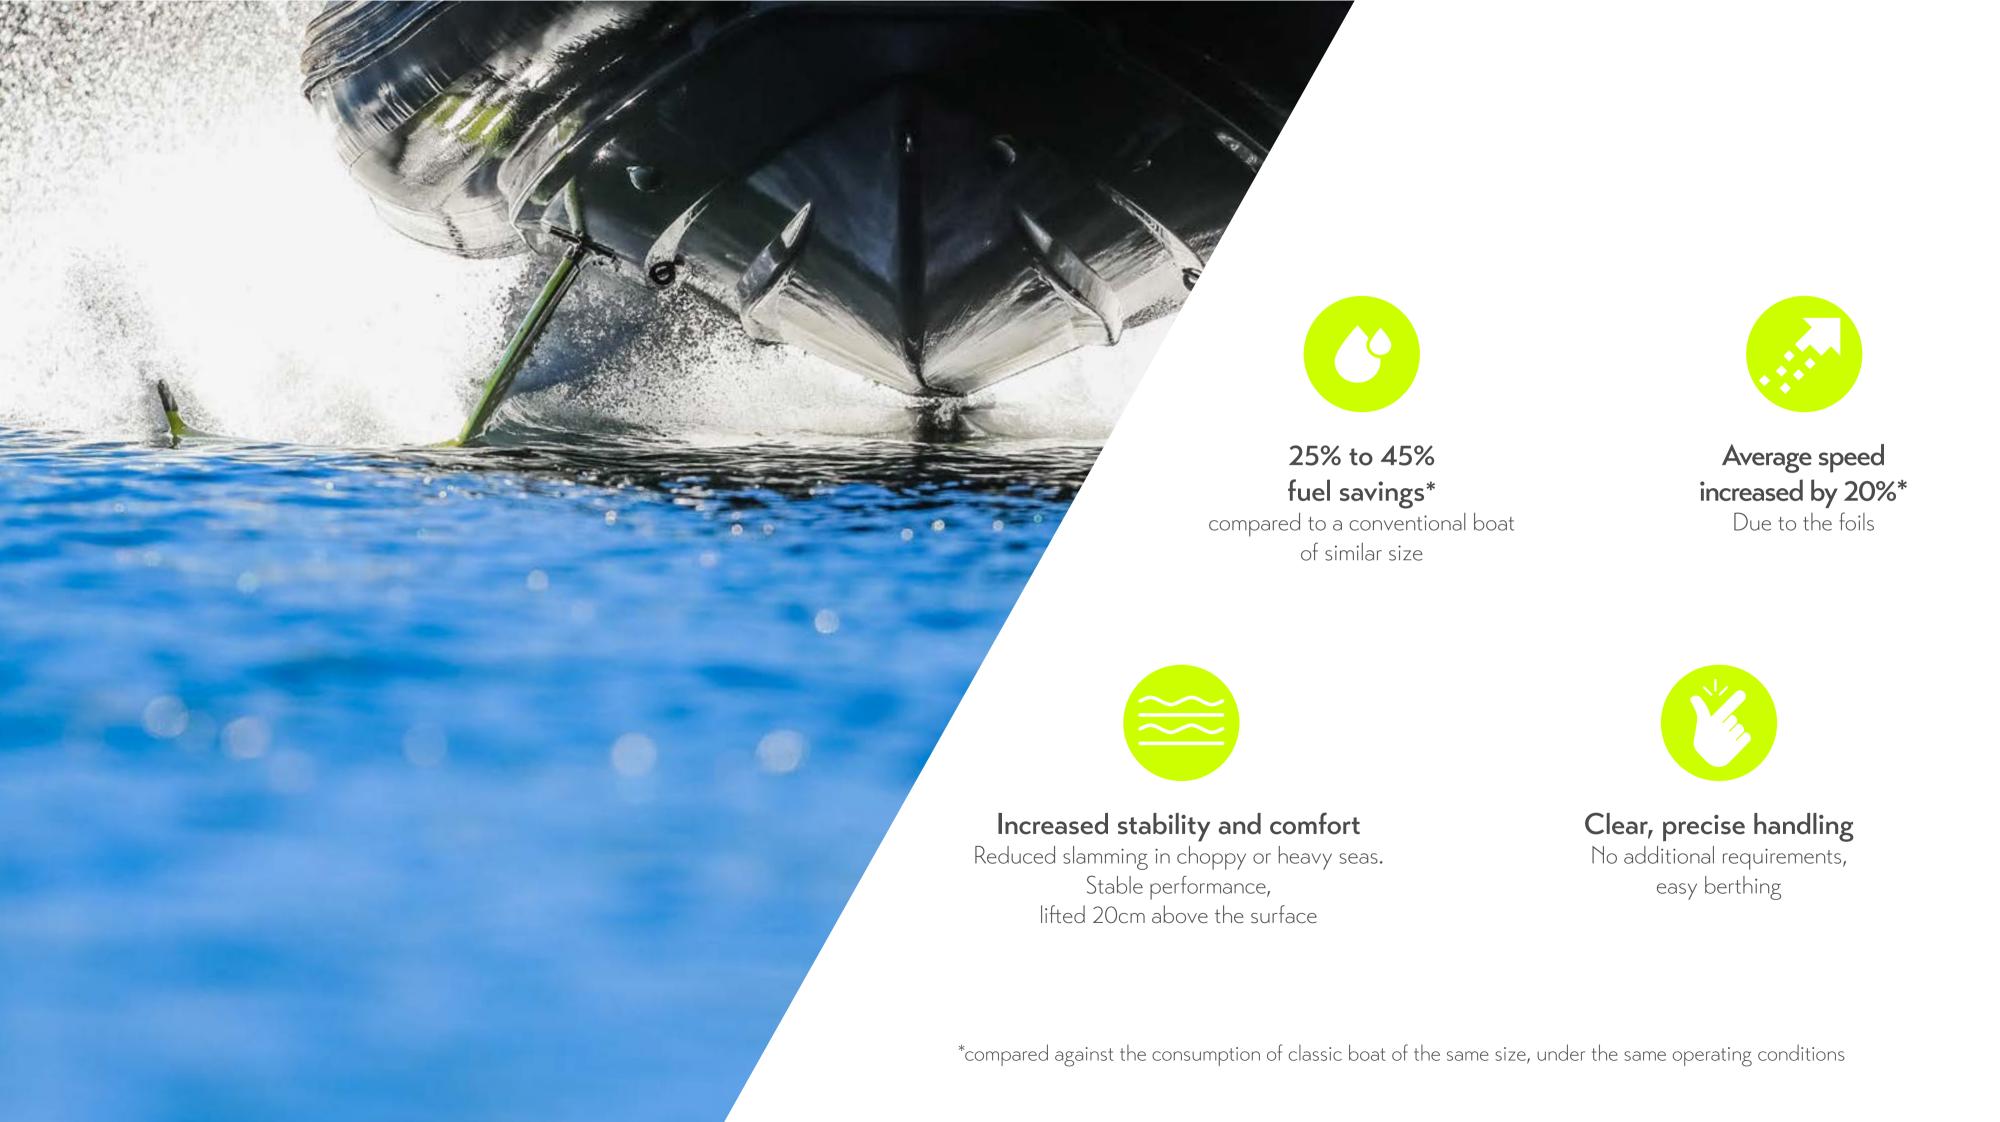

## CREATE & CUSTOMIZE YOUR OWN VERY UNIQUE BOAT

6 passengers + 2 crew

Engine 1 x 175/250 HP

Take off speed: 16 kts

Ideal operating range: 18-25 kts

Warranty: 2 years



Electrically assisted retractable foils with simple push button activation for easy marina access, beaching and trailer transport

Overall lenght: 7,65 m (25 ft)

Overall beam: 3,04 m (9 ft)

Fully equipped, unloaded weight: 1970 kg

### IMAGINE YOUR

#### FLYING TENDER 7.65 made-to-measure

Choose and personalize all your options

- seats color
- engine
- foils color
- bimini / hard top
- floor
- type and number of seats

Engines 2 x 200 HP

Take off speed: 18-19 kts

Ideal operating range: 30-35 kts

Warranty: 2 years



Overall lenght: 9,80 m (32 ft)

Overall beam: 3,48 m (11,5 ft)

Fully equipped, unloa