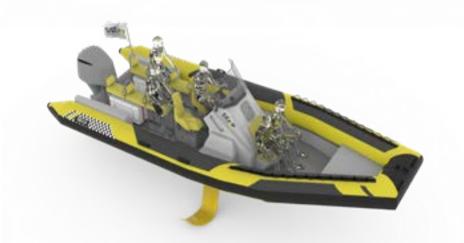

#### FLYING TENDER 7.65 made-to-measure

Choose and personalize all your options

- seats color
- engine
- foils color
- bimini / hard top
- floor
- type and number of seats

Engines 2 x 200 HP

Take off speed: 18-19 kts

Ideal operating range: 30-35 kts

Warranty: 2 years

Overall lenght: 9,80 m (32 ft)

Overall beam: 3,48 m (11,5 ft)

Fully equipped, unloaded weight: 5 200 kg