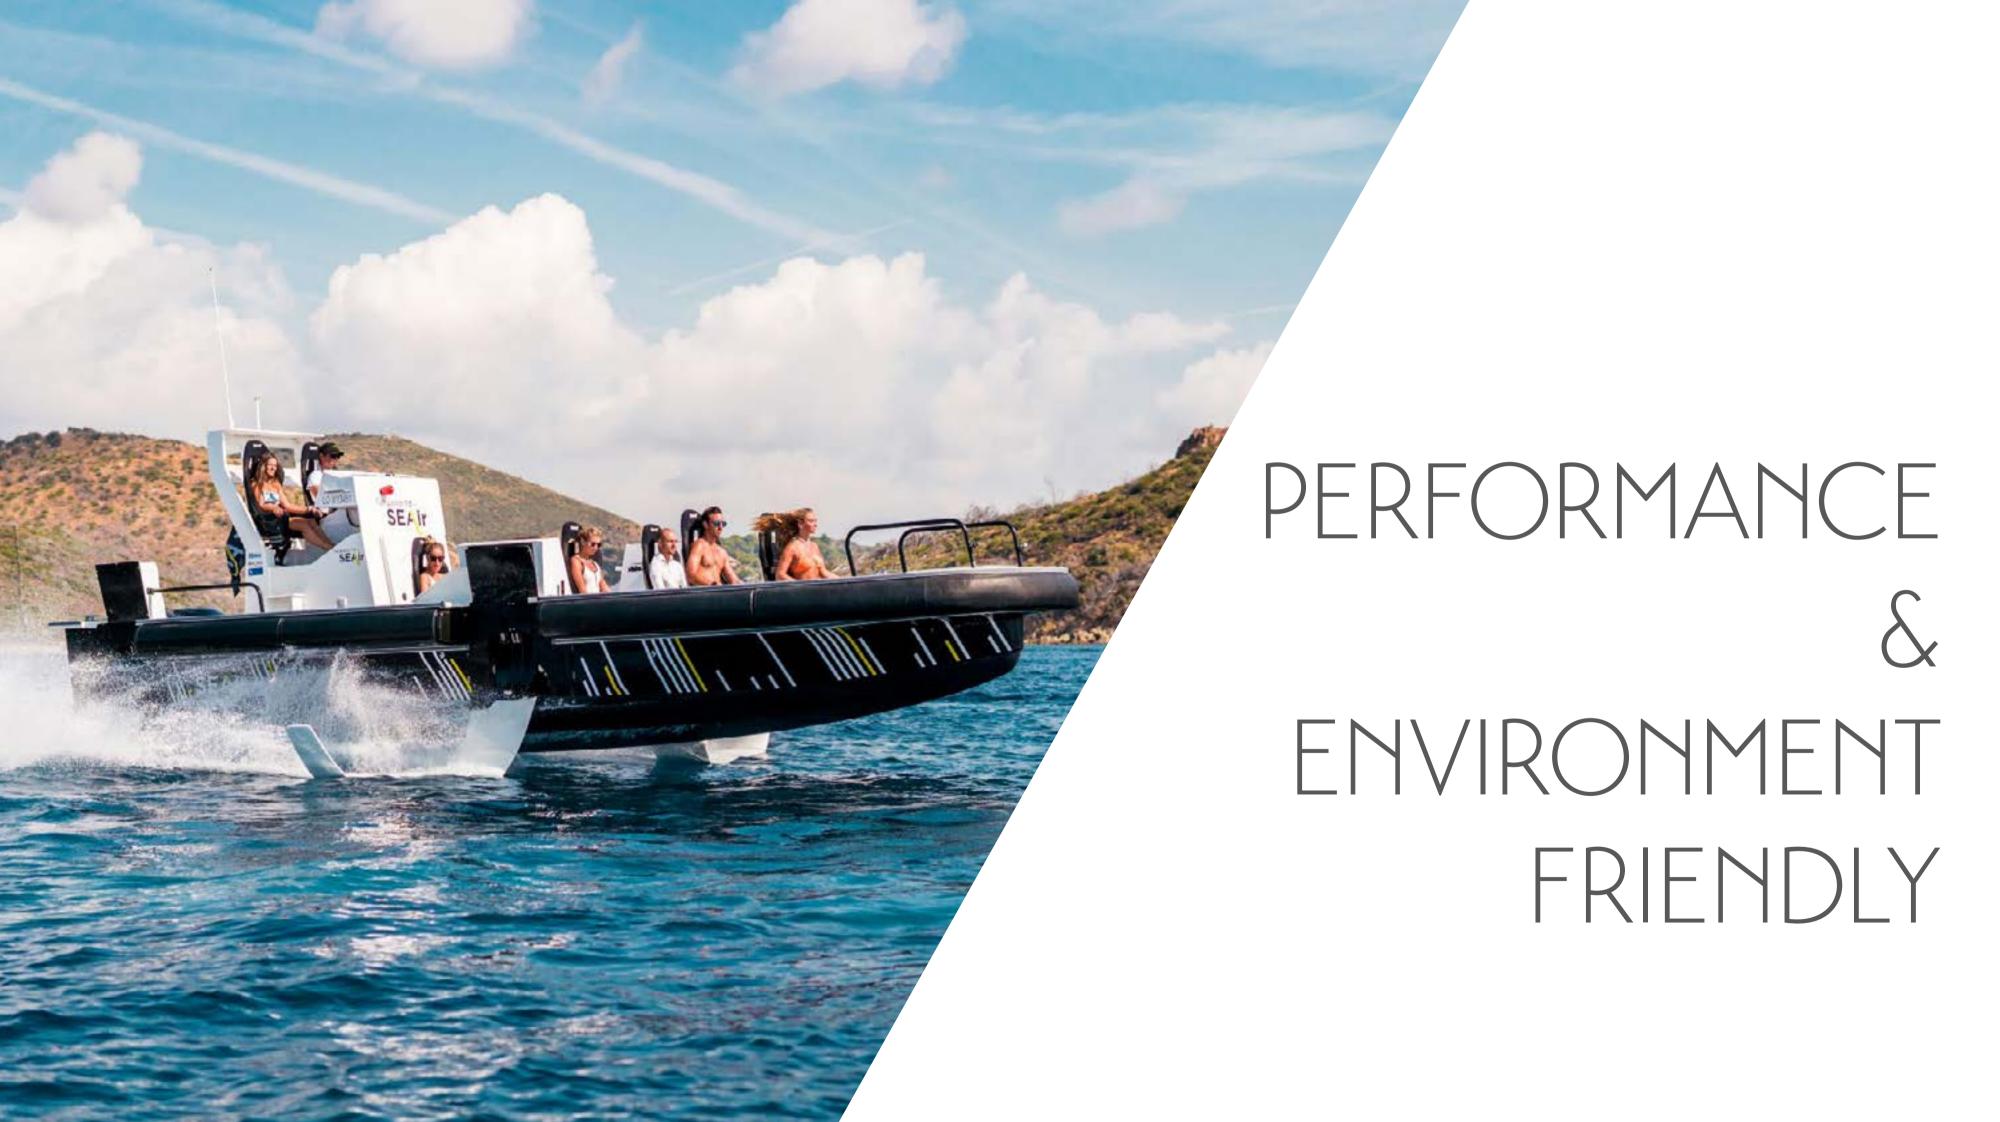

## CREATE & CUSTOMIZE YOUR OWN VERY UNIQUE BOAT

6 passengers + 2 crew

Engine 1 x 175/250 HP

Take off speed: 16 kts

Ideal operating range: 18-25 kts

Warranty: 2 years



Electrically assisted retractable foils with simple push button activation for easy marina access, beaching and trailer transport

Overall lenght: 7,65 m (25 ft)

Overall beam: 3,04 m (9 ft)

Fully equipped, unloaded weight: 1970 kg

### IMAGINE YOUR

#### FLYING TENDER 7.65 made-to-measure

Choose and personalize all your options

- seats color
- engine
- foils color
- bimini / hard top
- floor
- type and number of seats

Engines 2 x 200 HP

Take off speed: 18-19 kts

Ideal operating range: 30-35 kts

Warranty: 2 years



Overall lenght: 9,80 m (32 ft)

Overall beam: 3,48 m (11,5 ft)

Fully equipped, unl