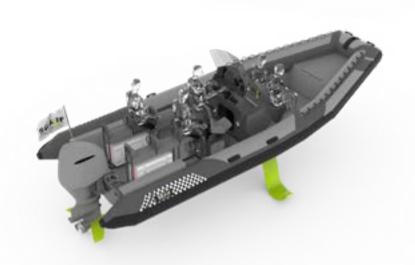

# IMAGINE YOUR

# FLYING BOAT 9.80 made-to-measure

Choose and personalize all your options

- seats color
- foils color
- toilet
- fridge
- floor

- engines
- underwater led lights
- type and number of seats
- fixed roof or sunroof