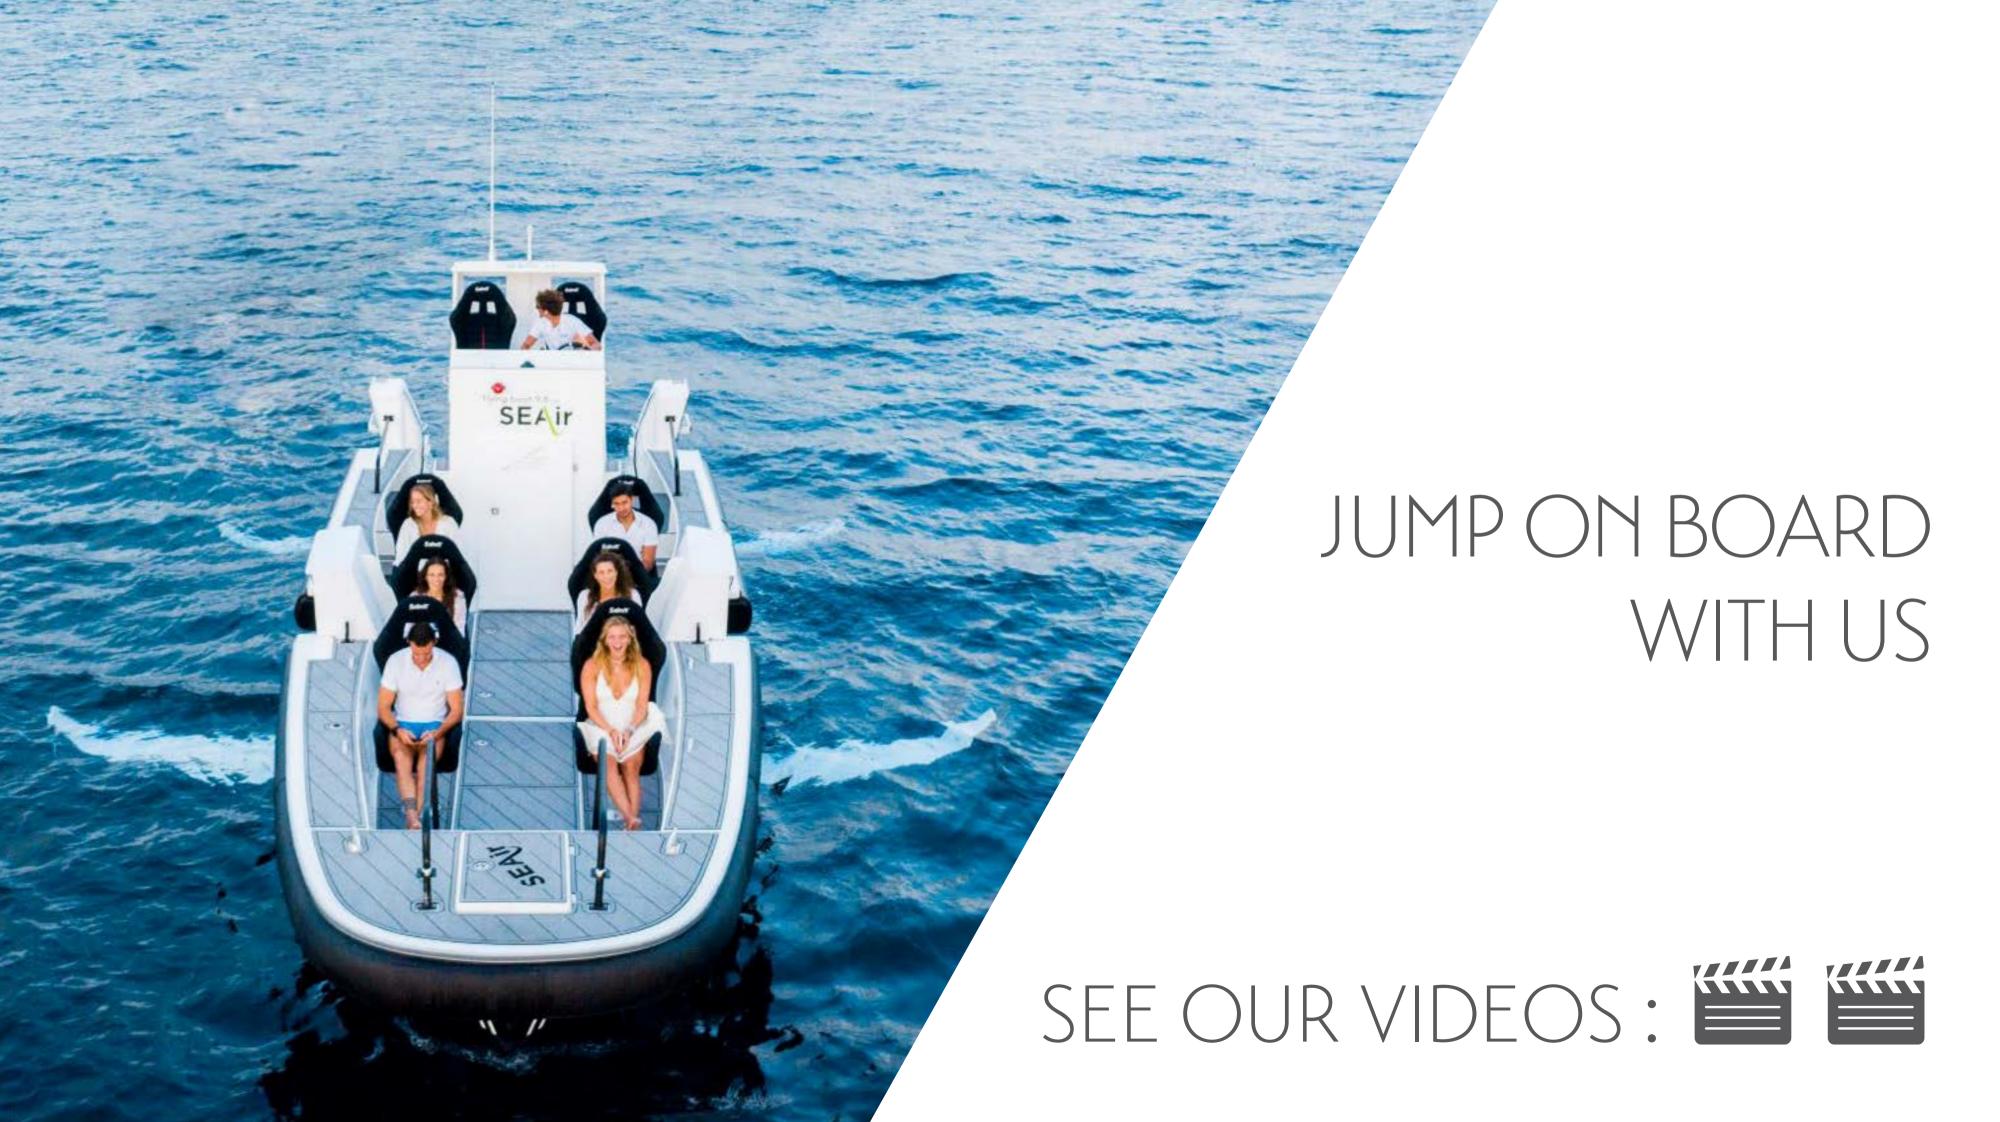

# FLYING BOAT 9.80 made-to-measure

Choose and personalize all your options

- seats color
- foils color
- toilet
- fridge
- floor

- engines
- underwater led lights
- type and number of seats
- fixed roof or sunroof