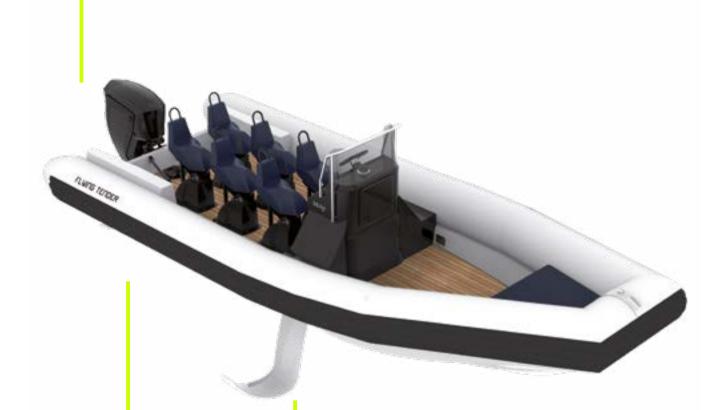

#### FLYING TENDER 7.65 made-to-measure

Choose and personalize all your options

- seats color
- engine
- foils color
- bimini / hard top
- floor
- type and number of seats

Engines 2 x 200 HP

Take off speed: 18-19 kts

Ideal operating range: 30-35 kts

Warranty: 2 years

Overall lenght: 9,80 m (32 ft)

Overall beam: 3,48 m (11,5 ft)

Fully equipped, unloaded weight: 5 200 kg