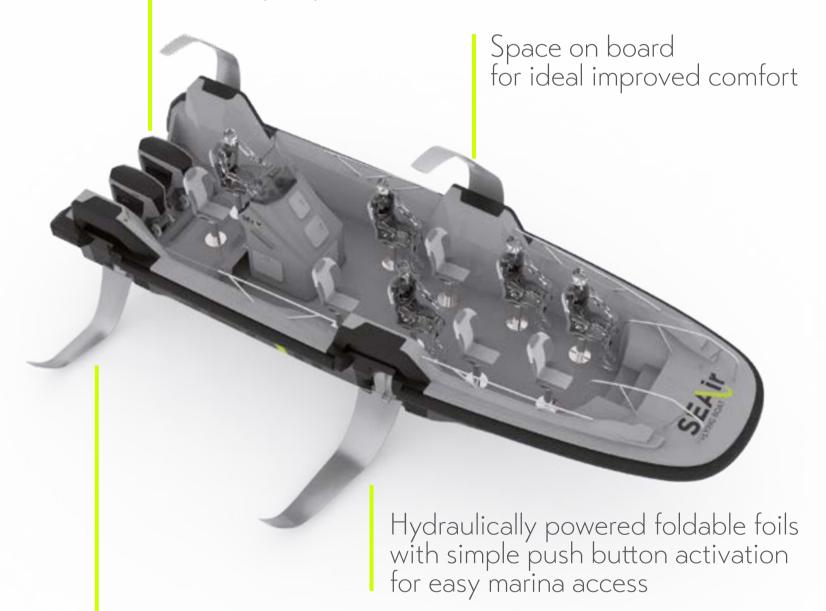

## CREATE & CUSTOMIZE YOUR OWN VERY UNIQUE BOAT

6 passengers + 2 crew

Engine 1 x 175/250 HP

Take off speed: 16 kts

Ideal operating range: 18-25 kts

Warranty: 2 years

Electrically assisted retractable foils with simple push button activation for easy marina access, beaching and trailer transport

Overall lenght: 7,65 m (25 ft)

Overall beam: 3,04 m (9 ft)

Fully equipped, unloaded weight: 1970 kg