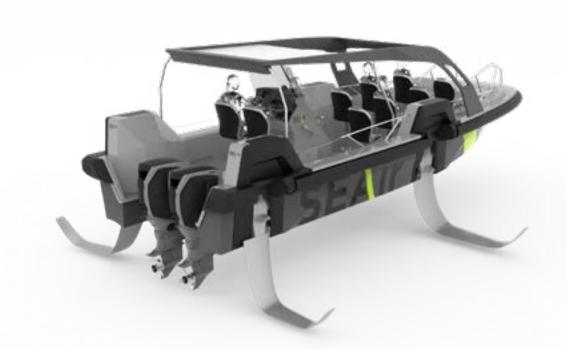

### IMAGINE YOUR

#### FLYING TENDER 7.65 made-to-measure

Choose and personalize all your options

- seats color
- engine
- foils color
- bimini / hard top
- floor
- type and number of seats

Engines 2 x 200 HP

Take off speed: 18-19 kts