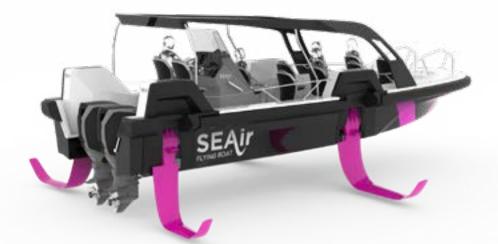

## CREATE & CUSTOMIZE YOUR OWN VERY UNIQUE BOAT

6 passengers + 2 crew

Engine 1 x 175/250 HP

Take off speed: 16 kts

Ideal operating range: 18-25 kts

Warranty: 2 years

Electrically assisted retractable foils with simple push button activation for easy marina access, beaching and trailer transport

Overall lenght: 7,65 m (25 ft)

Overall beam: 3,04 m (9 ft)

Fully equipped, unloaded weight: 1970 kg